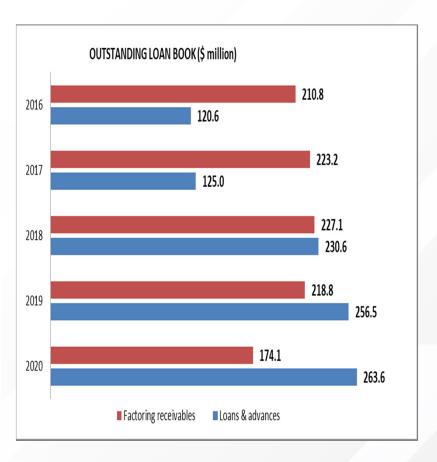

## PERFORMANCE AT A GLANCE

| S\$ 000                                 | 2020   | 2019     | 2018    | 2017   | 2016    |
|-----------------------------------------|--------|----------|---------|--------|---------|
| Net operating income                    | 34,984 | 46,584   | 53,964  | 43,065 | 33,706  |
| - net interest income                   | 20,996 | 25,288   | 20,028  | 19,029 | 16,433  |
| - net earned premium                    | 4,830  | 6,169    | 6,853   | 11,071 | 6,843   |
| - fees & commission                     | 6,497  | 8,632    | 8,493   | 6,687  | 7,422   |
| - investment income                     | 709    | 4,982    | 1,797   | 5,803  | 2,409   |
| - other income                          | 461    | 1,513    | 16,793  | 475    | 599     |
| - grant income                          | 1,491  | •        | •       | •      | •       |
| Profit/(loss) - Overall                 |        |          |         |        |         |
| - before tax                            | 2,537  | 13,409 # | 6,271 " | 5,778  | 232     |
| - after tax                             | 2,361  | 9,171    | 3,545   | 3,614  | (1,123) |
| - attributable to Owners of the Company | 795    | 6,454    | 1,669   | 1,956  | (2,565) |